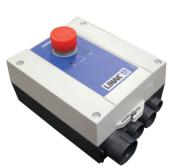

## Included in Bundle

**06A-7000-LK** Control Box with Emergency Cut-Out **06A-7001-LK** Jumbo BAJ1 Battery (Quantity: 2) **06A-7002-LK** Hand Switch with Charge Indicator

**06A-7003-LK** Coiled Actuator Connector Cable **06A-7004-LK** Battery Terminal Cover (Quantity: 2)

**06A-7005-LK** Couch Mounting Bracket **06A-7006-LK** Battery Charger

**06A-7007-LK** Wall Mounting Bracket

Hand Switch with **Battery Charge Indicator** 

Control Box with Emergency Cut-Out

2 Jumbo Batteries for minimum downtime