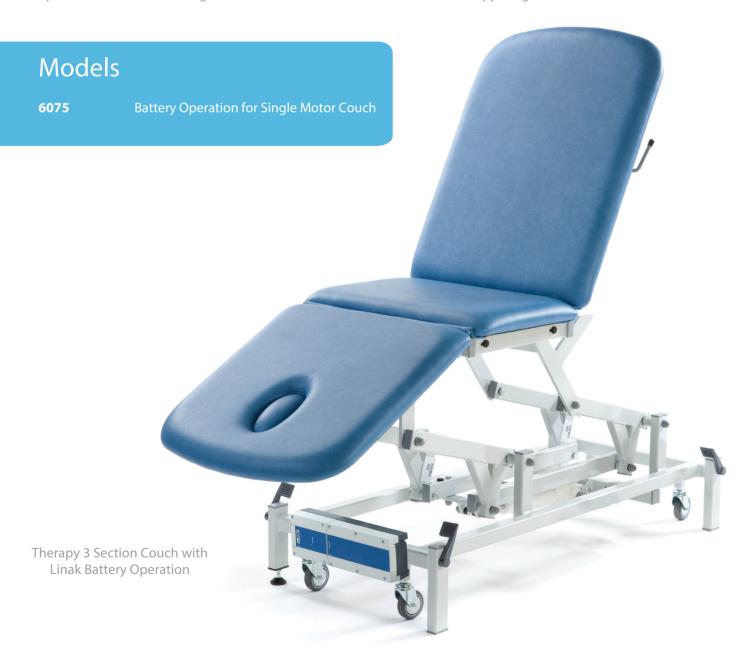

## Linak Battery Operation for Single Motor Couches

The Linak Jumbo Battery Operation allows the use of electric couches in an environment where wires are not ideal. This option is available for all single motor electric couches in the Clinical & Therapy Ranges.

## **Standard Features**

- Wireless Electric Height Elevation
- 2 Batteries for minimum downtime
- High Battery Capacity: 24V DC, 1 x 2.9 Ah
- couch without the need for cables.

  One full charge provides 40 full high-low cycles
- Available for all single motor products in the Therapy &