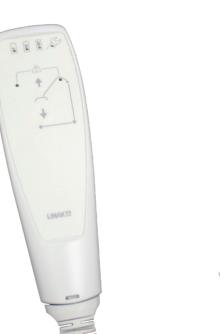

## Included in Bundle

**06A-7000-LK** Control Box with Emergency Cut-Out **06A-7001-LK** Jumbo BAJ1 Battery (Quantity: 2) **06A-7002-LK** Hand Switch with Charge Indicator

**06A-7003-LK** Coiled Actuator Connector Cable **06A-7004-LK** Battery Terminal Cover (Quantity: 2)

**06A-7005-LK** Couch Mounting Bracket **06A-7006-LK** Battery Charger

**06A-7007-LK** Wall Mounting Bracket

Hand Switch with **Battery Charge Indicator** 

Control Box with Emergency Cut-Out

2 Jumbo Batteries for minimum downtime