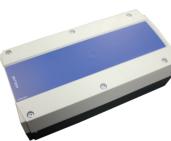

**06A-7005-LK** Couch Mounting Bracket **06A-7006-LK** Battery Charger

**06A-7007-LK** Wall Mounting Bracket

Hand Switch with **Battery Charge Indicator** 

Control Box with Emergency Cut-Out

2 Jumbo Batteries for minimum downtime

Wall Mountable Battery Charger

Wall Mounting Bracket & **Couch Mounting Brackets**