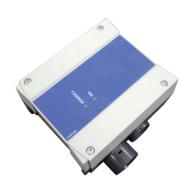

## Included in Bundle

**06A-7000-LK** Control Box with Emergency Cut-Out **06A-7001-LK** Jumbo BAJ1 Battery (Quantity: 2) **06A-7002-LK** Hand Switch with Charge Indicator

**06A-7003-LK** Coiled Actuator Connector Cable **06A-7004-LK** Battery Terminal Cover (Quantity: 2)

**06A-7005-LK** Couch Mounting Bracket **06A-7006-LK** Battery Charger

**06A-7007-LK** Wall Mounting Bracket

Hand Switch with **Battery Charge Indicator** 

Control Box with Emergency Cut-Out

2 Jumbo Batteries for minimum downtime